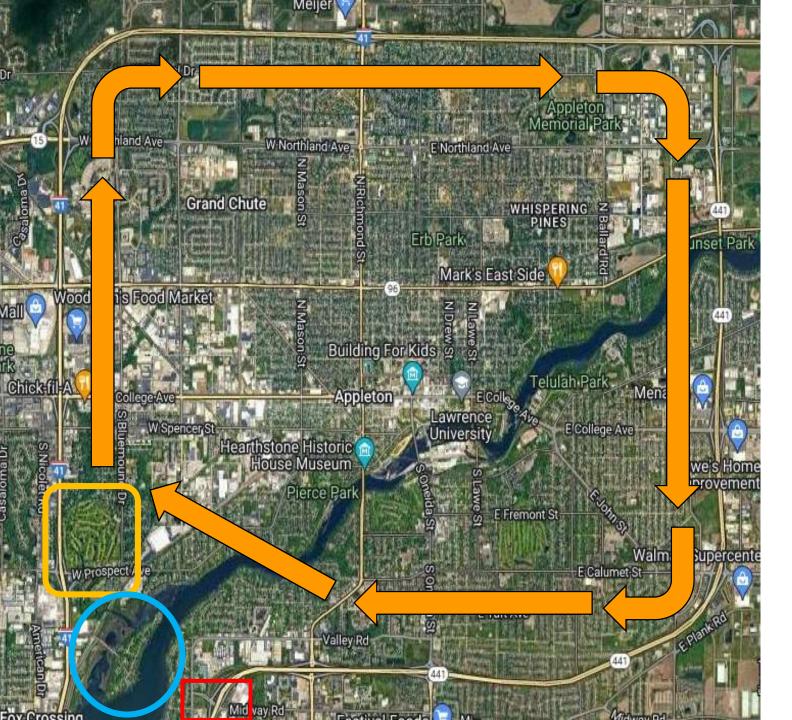

#### VFR EAA HOLDING PATTERN

- FROM THE NEENAH HIGH SCHOOL (MAINTAIN VFR ALTITUDE?) AND FLY NORTHEAST HEADING OF 040 TO APPROXIMATELY 4NM TO THE BUTTE DES MORTS GOLF COURSE INDICATED IN THE ORANGE BOX.
- REMAIN INSIDE OF HIGHWAYS 41 AND HIGHWAY 441.
- AT THE TOP LEFT OF THE MAP, THERE WILL BE TRAFFIC INBOUND FOR RUNWAY 21 APPROXIMATELY 1.25NM WEST/NORTHWEST OF HIGHWAY 41.
- AT THE BOTTOM OF THE MAP ABEAM HIGHWAY 441 INDICATED WITH A RED SQUARE WILL BE APPROXIMATELY A 3 MILE FINAL FOR RUNWAY 30.

#### VFR EAA HOLDING PATTERN

- FROM THE STROEBE ISLAND INDICATED IN THE BLUE CIRCLE AND FLY NORTH TO THE BUTTE DES MORTS GOLF COURSE INDICATED IN THE ORANGE SQUARE. (MAINTAIN VFR ALTITUDE?)
- REMAIN INSIDE OF HIGHWAYS 41 AND HIGHWAY 441.
- AT THE TOP LEFT OF THE MAP THERE WILL BE TRAFFIC INBOUND FOR RUNWAY 21 APPROXIMATELY 1.25NM WEST OF HIGHWAY 41.
- AT THE BOTTOM OF THE MAP ABEAM
  HIGHWAY 441 INDICATED WITH A RED
  SQUARE WILL BE APPROXIMATELY A 3 MILE
  FINAL FOR RUNWAY 30.