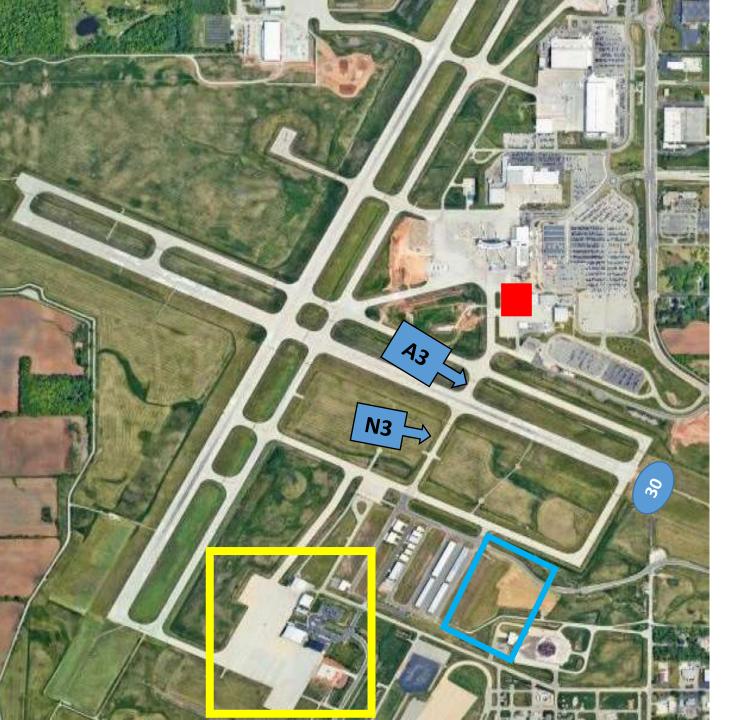

### RWY 30 LAND AND HOLD SHORT OPERATIONS

- LANDING RUNWAY 30 3400' REMAINING
- OTHER AVAILABLE EXITS: 1801' AT N3 FOR EAA PARKING AND A3 FOR CUSTOMS.
- EXPECT A LEFT TURN OFF THE RUNWAY FOR EAA PARKING UNLESS YOU ADVISE THE TOWER THAT YOU REQUIRE CUSTOMS. (EAA PARKING FREQUENCY 129.05)
- ALL INTERNATIONAL ARRIVALS WILL MAKE A RIGHT TURN OFF OF RUNWAY 30 FOR CUSTOMS.

#### **LEGEND**

- YELLOW BOX: ATW FLIGHT CENTER
- RED BOX: CUSTOMS
- BLUE BOX: EAA PARKING