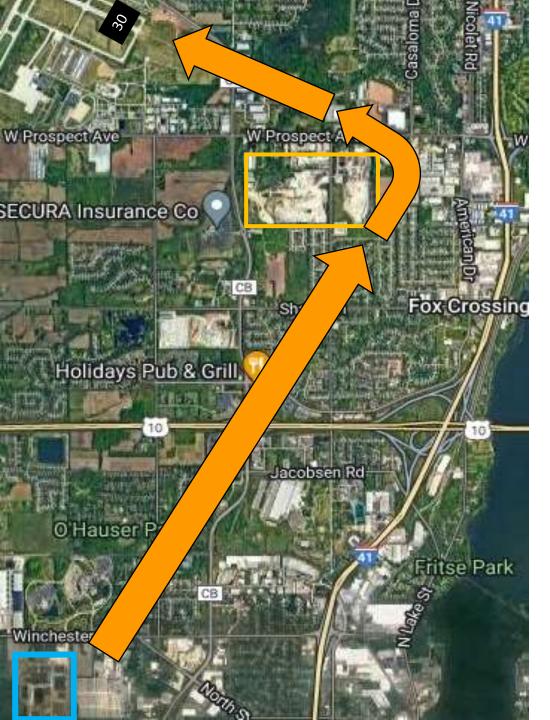

#### VFR EAA HOLDING PATTERN

- FROM THE NEENAH HIGH SCHOOL (MAINTAIN VFR ALTITUDE?) AND FLY NORTHEAST HEADING OF 040 TO APPROXIMATELY 4NM TO THE BUTTE DES MORTS GOLF COURSE INDICATED IN THE ORANGE BOX.
- REMAIN INSIDE OF HIGHWAYS 41 AND HIGHWAY 441.
- AT THE TOP LEFT OF THE MAP, THERE WILL BE TRAFFIC INBOUND FOR RUNWAY 21 APPROXIMATELY 1.25NM WEST/NORTHWEST OF HIGHWAY 41.
- AT THE BOTTOM OF THE MAP ABEAM HIGHWAY 441 INDICATED WITH A RED SQUARE WILL BE APPROXIMATELY A 3 MILE FINAL FOR RUNWAY 30.

#### VFR EAA HOLDING PATTERN

- FROM THE STROEBE ISLAND INDICATED IN THE BLUE CIRCLE AND FLY NORTH TO THE BUTTE DES MORTS GOLF COURSE INDICATED IN THE ORANGE SQUARE. (MAINTAIN VFR ALTITUDE?)
- REMAIN INSIDE OF HIGHWAYS 41 AND HIGHWAY 441.
- AT THE TOP LEFT OF THE MAP THERE WILL BE TRAFFIC INBOUND FOR RUNWAY 21 APPROXIMATELY 1.25NM WEST OF HIGHWAY 41.
- AT THE BOTTOM OF THE MAP ABEAM
  HIGHWAY 441 INDICATED WITH A RED
  SQUARE WILL BE APPROXIMATELY A 3 MILE
  FINAL FOR RUNWAY 30.