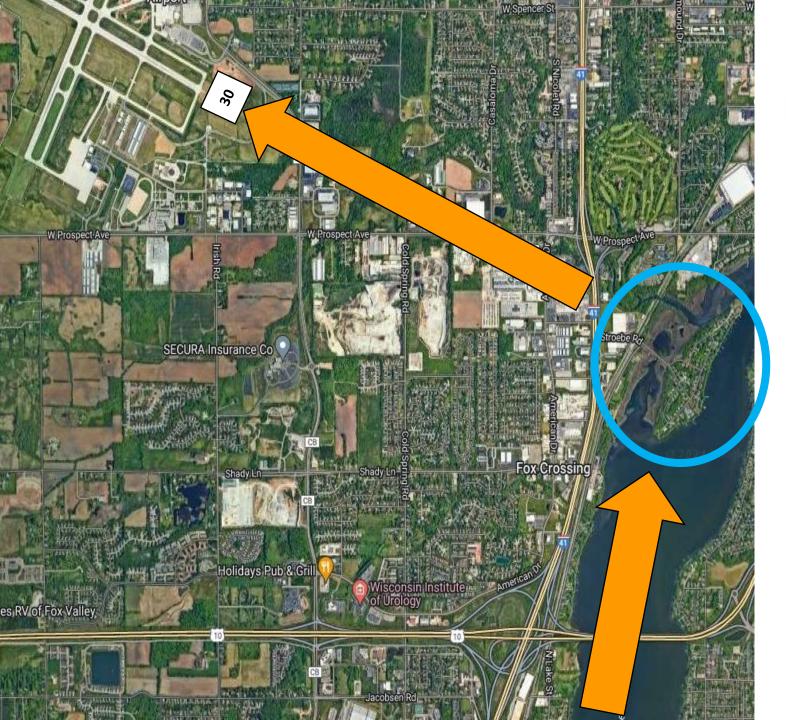

## VFR EAA PROCEDURES FROM LAKE BUTTE DES MORTS

- 1. FROM LAKE BUTTE DES MORTS SUGGESTED HEADING OF 070 TO APPROXIMATELY 8.8NM UNTIL YOU REACH THE EAST SIDE OF HIGHWAY 41.
- 2. FROM ADELLA BEACH FLY A SUGGESTED HEADING OF 010 HEADING FOR APPROXIMATELY 5.2 NM UNTIL YOU REACH STROEBE ISLAND INDICATED IN THE BLUE CIRCLE ALSO REFER TO SLIDE 7 FROM STROEBE ISLAND. (FROM STROEBE ISLAND TOWER WILL ADVISE YOU TO PROCEED INBOUND FOR LANDING ON A LEFT BASE/STRAIGHT IN FOR RUNWAY 30)

### VFR EAA PROCEDURES FROM LAKE BUTTE DES MORTS

1 MILE SOUTH OF STROEBE ISLAND INDICATED IN THE BLUE CIRCLE CALL TOWER AND DEPENDING ON TRAFFIC TOWER WILL BRING YOU IN A STRAIGHT IN OR LEFT BASE FOR RUNWAY 30 INDICATED WITH THE WHITE BOX.