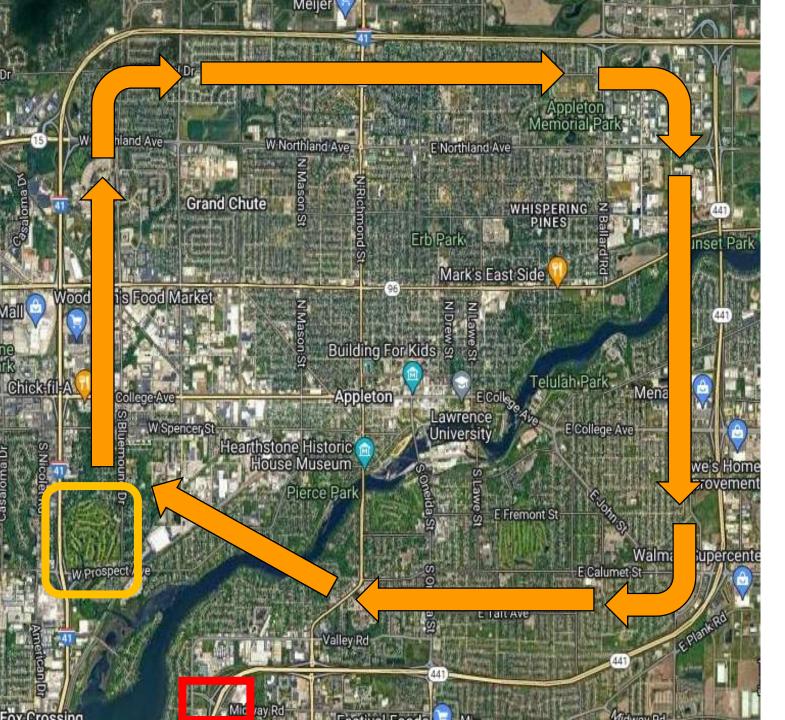

#### VFR EAA HOLDING PATTERN

- FROM THE NEENAH HIGH SCHOOL (MAINTAIN VFR ALTITUDE?) AND FLY NORTHEAST HEADING OF 040 TO APPROXIMATELY 4NM TO THE BUTTE DES MORTS GOLF COURSE INDICATED IN THE ORANGE BOX.
- REMAIN INSIDE OF HIGHWAYS 41 AND HIGHWAY 441.
- AT THE TOP LEFT OF THE MAP, THERE WILL BE TRAFFIC INBOUND FOR RUNWAY 21 APPROXIMATELY 1.25NM WEST/NORTHWEST OF HIGHWAY 41.
- AT THE BOTTOM OF THE MAP ABEAM HIGHWAY 441 INDICATED WITH A RED SQUARE WILL BE APPROXIMATELY A 3 MILE FINAL FOR RUNWAY 30.

#### VFR EAA HOLDING PATTERN

- FROM THE STROEBE ISLAND INDICATED IN THE BLUE CIRCLE AND FLY NORTH TO THE BUTTE DES MORTS GOLF COURSE INDICATED IN THE ORANGE SQUARE. (MAINTAIN VFR ALTITUDE?)
- REMAIN INSIDE OF HIGHWAYS 41 AND HIGHWAY 441.
- AT THE TOP LEFT OF THE MAP THERE WILL BE TRAFFIC INBOUND FOR RUNWAY 21 APPROXIMATELY 1.25NM WEST OF HIGHWAY 41.
- AT THE BOTTOM OF THE MAP ABEAM
  HIGHWAY 441 INDICATED WITH A RED
  SQUARE WILL BE APPROXIMATELY A 3 MILE
  FINAL FOR RUNWAY 30.