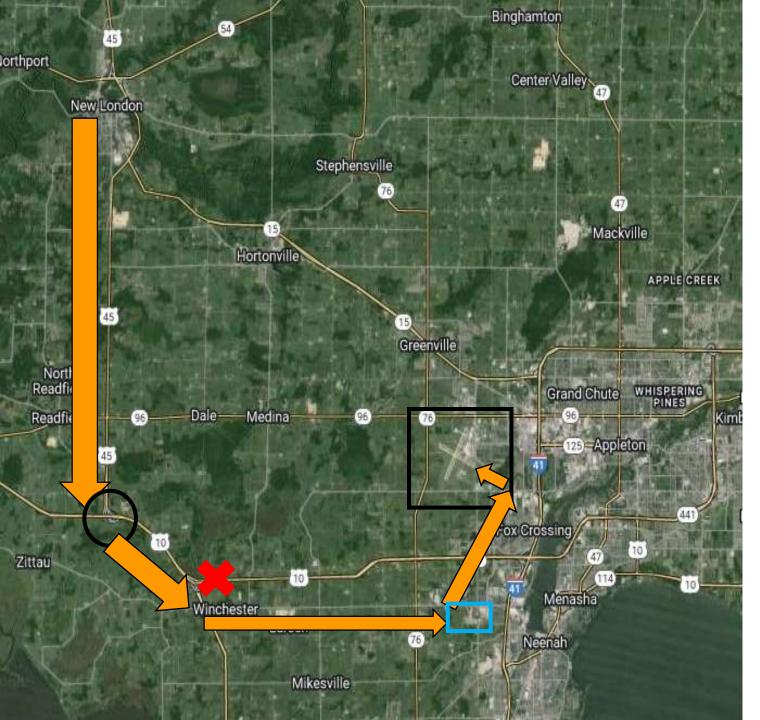

## VFR EAA PROCEDURES FROM NEW LONDON

**CALL TOWER ON 119.6 AT NEW LONDON** 

- 1. FROM NEW LONDON HEAD SOUTH ALONG HIGHWAY 45 TO THE INTERSECTION OF HIGHWAY 45 AND HIGHWAY 10 INDICATED BY THE BLACK CIRCLE.
- 2. FROM THE INTERSECTION OF HIGHWAY 45/10 HEAD SE, A HEADING 135 FOR 3.5NM (REFER TO SLIDE 2) (DO NOT FOLLOW THE 4 LANE HIGHWAY INDICATED BY THE RED X, SHOULD BE .6 SOUTH OF THAT HIGHWAY FOLLOWING THE 2 LANE ROAD EAST BOUND).
- 3. REMAIN SOUTH OF WINCHESTER GOLF COURSE HEADING EAST BOUND ON II ROAD (REFER TO SLIDE 2).
- 4. FOLLOW ON THE SOUTH SIDE OF iI ROAD EAST BOUND UNTIL YOU REACH NEENAH ROCKETS HIGHSCHOOL FOOTBALL FIELD INDICATED BY THE BLUE SQUARE (REFER TO SLIDE 3).
- 4A. FROM THE NEENAH ROCKETS HIGH SCHOOL/FOOTBALL FIELD FLY NORTHEAST, A HEADING OF 035 FOR APPROXIMATELY 3NM. THIS WILL SET YOU UP ON LEFT BASE FOR RUNWAY 30.
- 5. EXPECT TO HOLD AT CERTAIN POINTS AND WAIT FOR FURTHER INSTRUCTIONS: INTERSECTION OF HIGHWAY 45/10, WINCHESTER GOLF COURSE AND NEENAH ROCKETS HIGH SCHOOL.

#### NEW LONDON ARRIVAL FROM INTERSECTION OF HIGHWAY 45/10

- FROM INTERSECTION HIGHWAY 45 AND HIGHWAY 10 INDICATED IN THE BLACK CIRCLE, FLY SOUTHEAST APPROXIMATE HEADING OF 135 FOR 3.5NM AND JOIN THE 2 LANE ROAD (ii) EAST BOUND.
- YOU SHOULD BE FLYING OVER THE TOWN OF WINCHESTER AND REMAIN SOUTH OF WINCHESTER GOLF COURSE EAST BOUND INDICATED IN THE BLUE BOX.
- DO NOT OVERFLY HIGHWAY 10 INDICATED WITH THE RED X, YOU SHOULD BE APPROXIMATELY .6 NM SOUTH (VFR ALTITUDE RESTRICTION?)
- EXPECT TO HOLD AT THE INTERSECTION OF HIGHWAY 45/10 INTERSECTION UNTIL FURTHER ADVISE.
- EXPECT TO HOLD AT WINCHESTER GOLF COURSE.