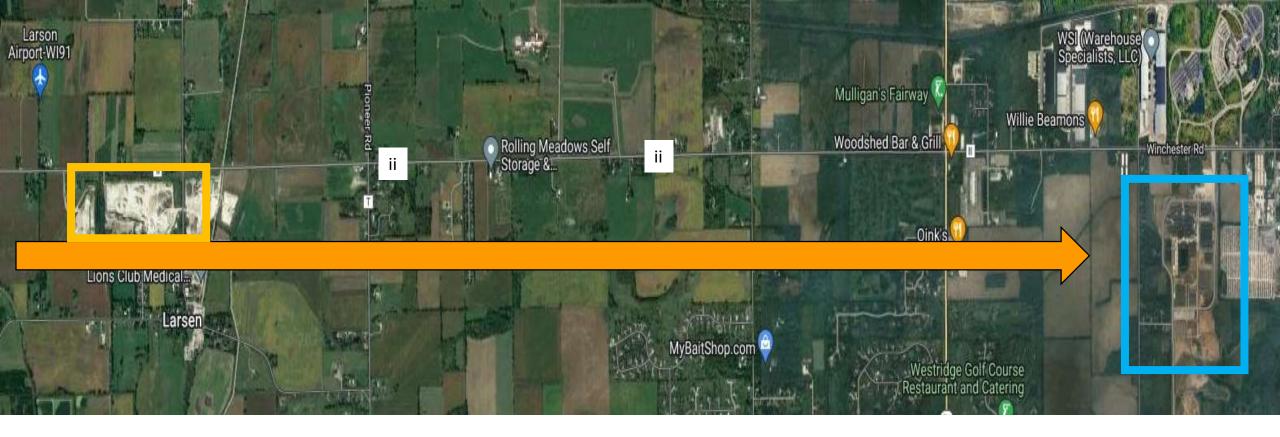

## FROM THE TOWN OF WINCHESTER CONTINUE EAST BOUND ON SOUTH SIDE OF ii ROAD

CONTINUE EAST BOUND ON THE SOUTH SIDE OF ii. YOU SHOULD SEE A QUARRY INDICATED IN THE ORANGE BOX. CONTINUE EAST BOUND ON ii ROAD UNTIL YOU SEE NEENAH ROCKETS HIGH SCHOOL AND FOOTBALL FIELD INDICATED IN THE BLUE SQUARE. FLY NORTHEAST HEADING OF 035 FOR APPROXIMATELY 3NM AND THIS WILL SET YOU UP ON LEFT BASE FOR RUNWAY 30. REPORT TO APPLETON TOWER OVER THE HIGH SCHOOL. EXPECT TO HOLD OVER NEENAH HIGH SCHOOL.

## NEW LONDON VFR ARRIVAL FROM NEENAH HIGHSCHOOL

- FROM THE NEENAH ROCKETS HIGH SCHOOL INDICATED IN THE BLUE BOX CONTACT TOWER FOR SEQUENCE.
- DURING PERIODS OF SLOWER TRAFFIC YOU CAN EXPECT TO TURN A LEFT BASE AROUND THE QUARRY INDICATED IN THE ORANGE BOX.