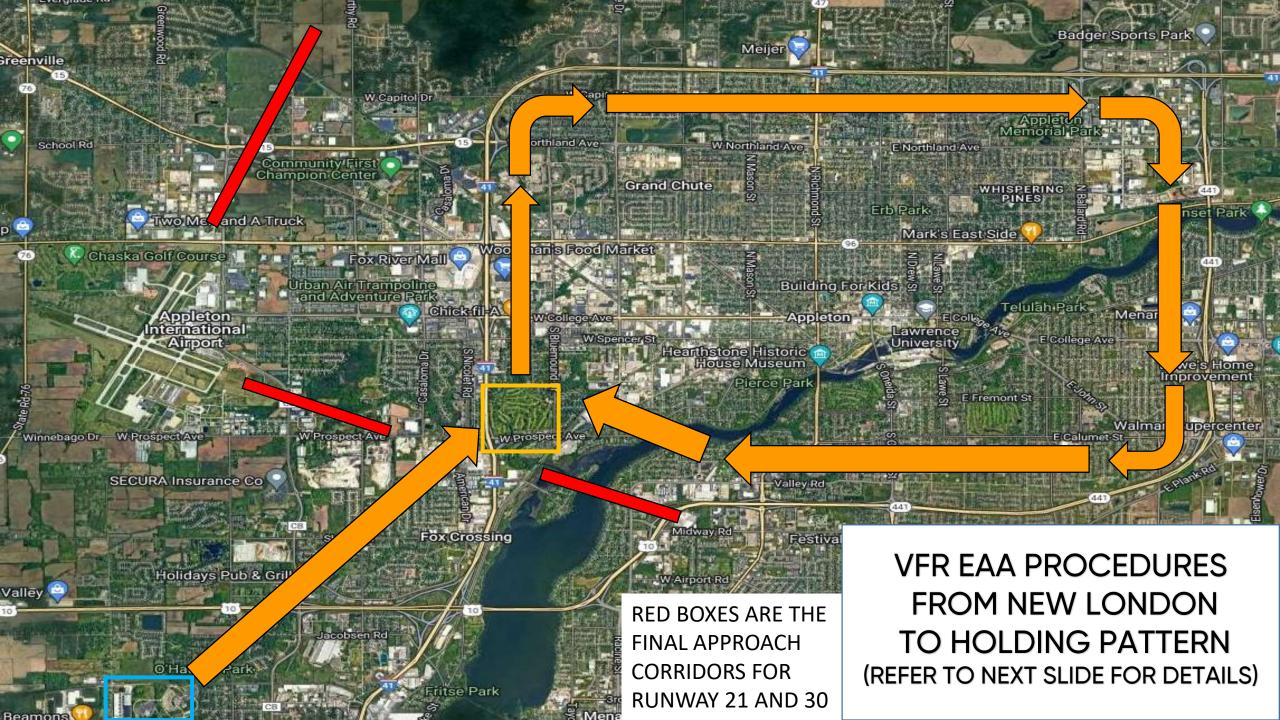

#### VFR EAA HOLDING PATTERN

- FROM THE NEENAH HIGH SCHOOL (MAINTAIN VFR ALTITUDE?) AND FLY NORTHEAST HEADING OF 040 TO APPROXIMATELY 4NM TO THE BUTTE DES MORTS GOLF COURSE INDICATED IN THE ORANGE BOX.
- REMAIN INSIDE OF HIGHWAYS 41 AND HIGHWAY 441.
- AT THE TOP LEFT OF THE MAP, THERE WILL BE TRAFFIC INBOUND FOR RUNWAY 21 APPROXIMATELY 1.25NM WEST/NORTHWEST OF HIGHWAY 41.
- AT THE BOTTOM OF THE MAP ABEAM HIGHWAY 441 INDICATED WITH A RED SQUARE WILL BE APPROXIMATELY A 3 MILE FINAL FOR RUNWAY 30.

#### VFR EAA HOLDING PATTERN

- FROM THE STROEBE ISLAND INDICATED IN THE BLUE CIRCLE AND FLY NORTH TO THE BUTTE DES MORTS GOLF COURSE INDICATED IN THE ORANGE SQUARE. (MAINTAIN VFR ALTITUDE?)
- REMAIN INSIDE OF HIGHWAYS 41 AND HIGHWAY 441.
- AT THE TOP LEFT OF THE MAP THERE WILL BE TRAFFIC INBOUND FOR RUNWAY 21 APPROXIMATELY 1.25NM WEST OF HIGHWAY 41.
- AT THE BOTTOM OF THE MAP ABEAM
  HIGHWAY 441 INDICATED WITH A RED
  SQUARE WILL BE APPROXIMATELY A 3 MILE
  FINAL FOR RUNWAY 30.